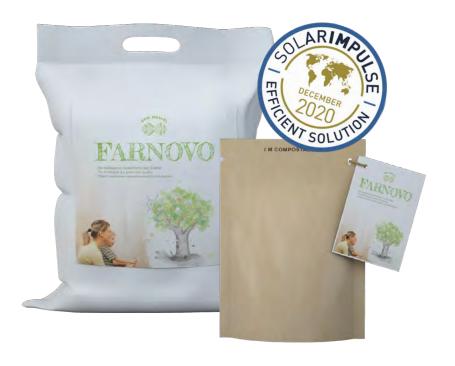

# The dry mineral wall paint of the new generation

Our company and our products are based on sustainability, innovation and quality of life.

These three pillars represent our fundamental goals and combine established technical knowledge and new innovative technologies in order to protect the nature and ensure a healthy home environment.

AIR: Just by transporting FARNOVO – our dry wall paint – we **save up to 60 % CO**<sub>2</sub> emissions. Furthermore, during the production of FARNOVO we consume **60 % LESS energy** compared to conventional products.

EARTH: With our optimized reusable mixing bucket concept, you can **reduce your plastic hazardous waste by up to 80 %**. In addition, FARNOVO is supplied in biodegradable paper bags.

WATER: With FARNOVO you optimize your water footprint and greatly reduce your "virtual water consumption". At DPM Mashel, we use **0** % water for our pre and post production processes.

PEOPLE: Our healthy, **pollutant-free** wall paint FARNOVO is **free of VOC emissions** and suitable for **allergy sufferers**. Mix only as much as you need and save time and money.

Farnovo in December 2020 gained accreditation as one of the 1000 most sustainable products in the world from the critically acclaimed Solar Impulse Foundation of Switzerland.