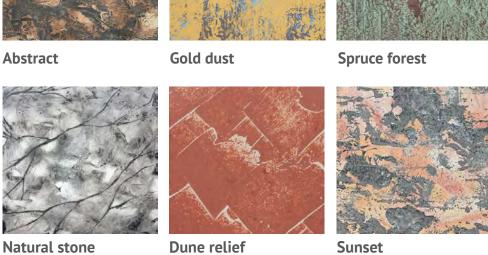

# Modern, natural design

# Natural earth tones and accents

fulfills unique, decorative design requirements. A variety of application techniques allows an almost unlimited and imaginative finished product.

Conventional tools and knowledge are used to create individual patterns. The simple dosage and mixing of the DECOTON color pigments give a designer additional freedom to realize his creative ideas.

### ... this makes us unique!

With FARNOVO and DECOTON you use ONE ecological product for THREE areas of application: primer, paint and decorative fine plaster.

The unique, mineral composition brings extraordinary advantages in terms of design options, appearance and longevity of the colour. No-matter if you pigment the paint or use it as a natural white, you always enjoy the excellent properties of our products.